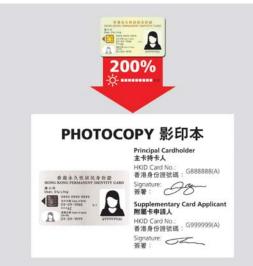

Applicable to Supplementary Card Application:

Both Principal Cardholder and Supplementary Card Applicant, please write HKID/Passport/Other Identification Document no. and sign on HKID/Passport/Other Identification Document copy of Supplementary Card Applicant blank area.

Please write your identification document no. on the blank area of all submitted documents