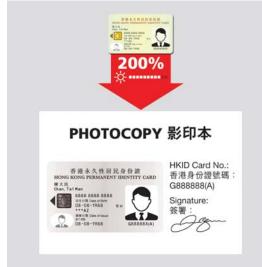

## 1. Identification proof

• Hong Kong Identity Card' (HKID Card, valid passport issued by place of origin and Hong Kong visa are required for Hong Kong non-permanent residents)

<u>Applicable to Principal Card Application:</u> Please **sign on the blank area** of your HKID/Passport/Other Identification Document copy.

Please write your identification document no. on the blank area of all submitted documents