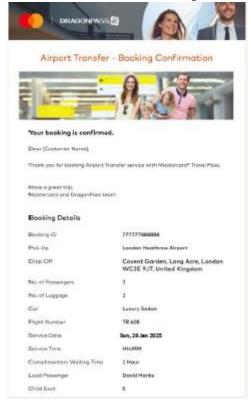

10. Enter the password to confirm the booking

Page 3 of 4

 Booking successful. Cardholders can view booking details in the Booking section

Page 4 of 4

12. Cardholder will receive the Booking Confirmation via email and SMS for successful booking.