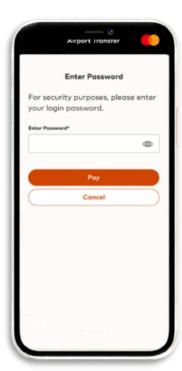

10. Enter the password to confirm the booking

Page 3 of 4

 Booking successful. Cardholders can view booking details in the Booking section

Page 4 of 4

12. Cardholder will receive the Booking Confirmation via email and SMS for successful booking.