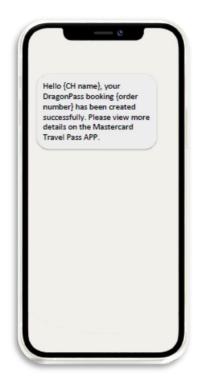

10. Enter the password to confirm the booking

Page 3 of 4

 Booking successful. Cardholders can view booking details in the Booking section

Page 4 of 4

12. Cardholder will receive the Booking Confirmation via email and SMS for successful booking.