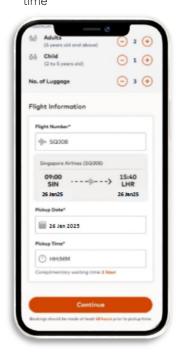

Page 2 of 4
5. Enter flight details, pick-up date and time

6. Select vehicle type

7. Enter contact details

8. Check booking details and continue to order summary

9. Cardholder can check out the booking with valid remaining entitlement(s)