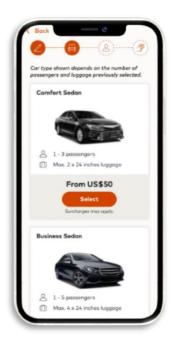

Page 2 of 4
5. Enter flight details, pick-up date and time

6. Select vehicle type

7. Enter contact details

8. Check booking details and continue to order summary

9. Cardholder can check out the booking with valid remaining entitlement(s)