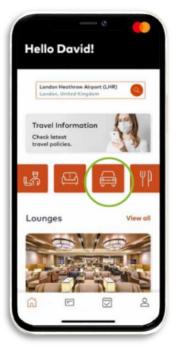

After downloading the App, sign up for a MTP account with a BEA CENTENNIAL World Elite Mastercard

3. Tap on the Transport icon, then select "Book a Ride"

4. Entitlement offer\* will be shown and fill in booking details