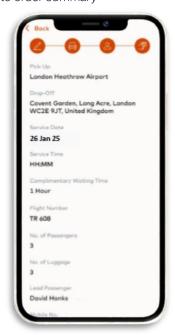

Page 2 of 4
5. Enter flight details, pick-up date and time

6. Select vehicle type

7. Enter contact details

8. Check booking details and continue to order summary

9. Cardholder can check out the booking with valid remaining entitlement(s)