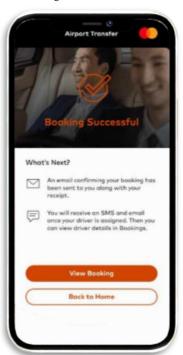

10. Enter the password to confirm the booking

Page 3 of 4

 Booking successful. Cardholders can view booking details in the Booking section

Page 4 of 4

12. Cardholder will receive the Booking Confirmation via email and SMS for successful booking.