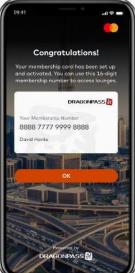

After downloading the App, sign up for a MTP account with a BEA CENTENNIAL World Elite Mastercard

3. Tap on the Transport icon, then select "Book a Ride"

4. Entitlement offer\* will be shown and fill in booking details