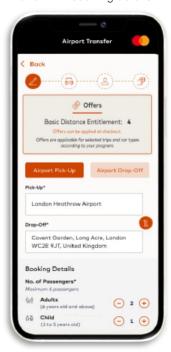

After downloading the App, sign up for a MTP account with a BEA CENTENNIAL World Elite Mastercard

3. Tap on the Transport icon, then select "Book a Ride"

4. Entitlement offer\* will be shown and fill in booking details

Page 2 of 4
5. Enter flight details, pick-up date and time

6. Select vehicle type

7. Enter contact details

8. Check booking details and continue to order summary

9. Cardholder can check out the booking with valid remaining entitlement(s)