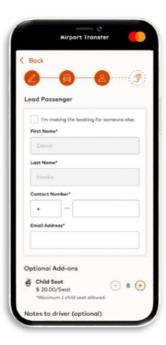

Page 2 of 4
5. Enter flight details, pick-up date and time

6. Select vehicle type

7. Enter contact details

8. Check booking details and continue to order summary

9. Cardholder can check out the booking with valid remaining entitlement(s)