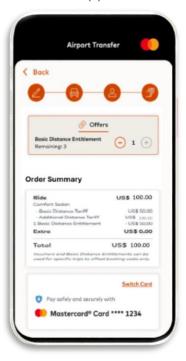

Page 2 of 4
5. Enter flight details, pick-up date and time

6. Select vehicle type

7. Enter contact details

8. Check booking details and continue to order summary

9. Cardholder can check out the booking with valid remaining entitlement(s)