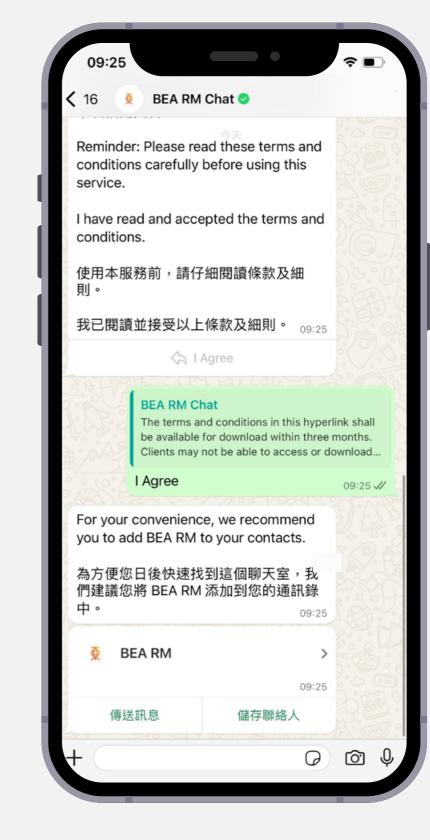

### WhatsApp Onboarding Steps

Receive invitation from system to "Start Conversation".

Terms and Conditions, tap the "I Agree" button.

After reading the

your Relationship Manager.

Start chatting with

••• •

● BEA東亞銀行