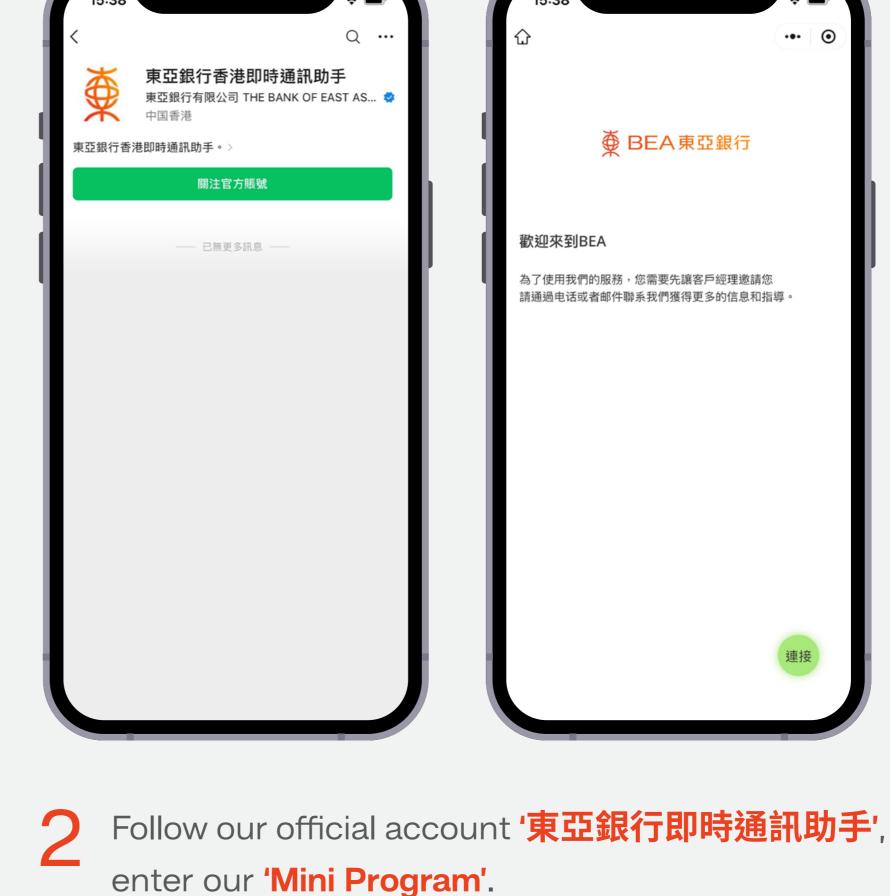

### WhatsApp Onboarding Steps

Receive invitation from system to "Start Conversation".

Terms and Conditions, tap the "I Agree" button.

After reading the

your Relationship Manager.

Start chatting with

••• •

● BEA東亞銀行