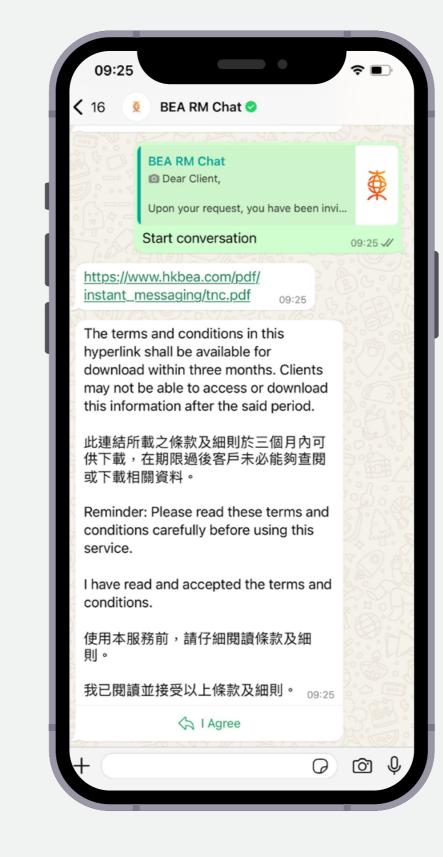

### WhatsApp Onboarding Steps

Receive invitation from system to "Start Conversation".

Terms and Conditions, tap the "I Agree" button.

After reading the

your Relationship Manager.

Start chatting with

••• •

● BEA東亞銀行