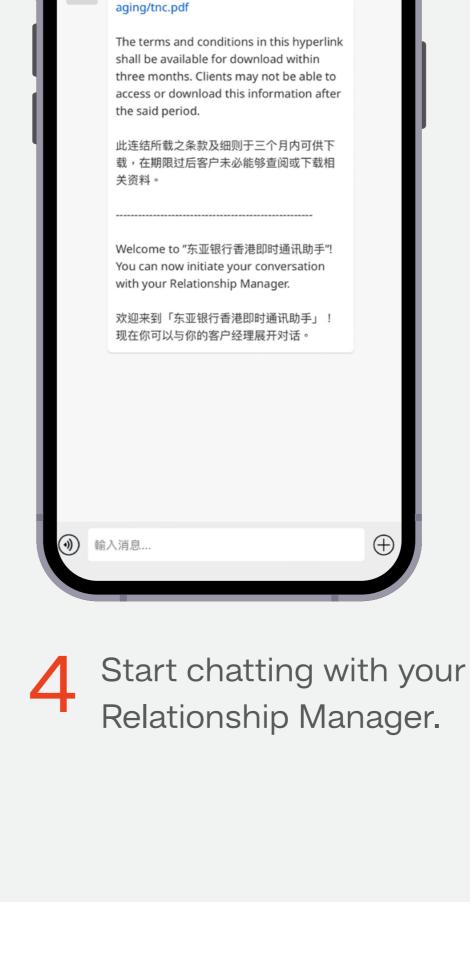

### WhatsApp Onboarding Steps

Receive invitation from system to "Start Conversation".

Terms and Conditions, tap the "I Agree" button.

After reading the

your Relationship Manager.

Start chatting with

••• •

● BEA東亞銀行