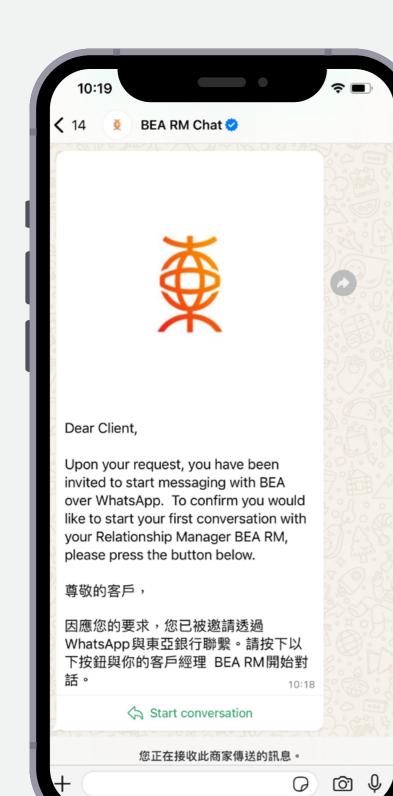

### WhatsApp Onboarding Steps

Receive invitation from system to "Start Conversation".

Terms and Conditions, tap the "I Agree" button.

After reading the

your Relationship Manager.

Start chatting with

••• •

● BEA東亞銀行