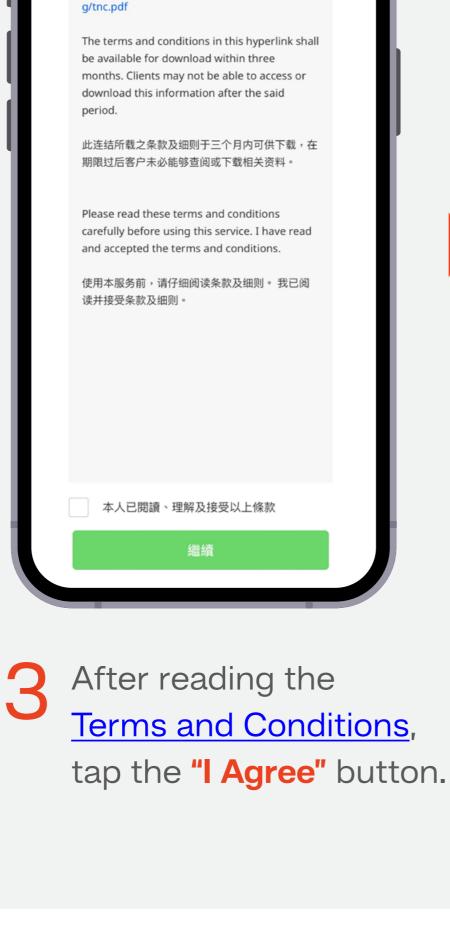

### WhatsApp Onboarding Steps

Receive invitation from system to "Start Conversation".

Terms and Conditions, tap the "I Agree" button.

After reading the

your Relationship Manager.

Start chatting with

••• •

● BEA東亞銀行

為了使用我們的服務,您需要先讓客戶經理邀請您

歡迎來到BEA