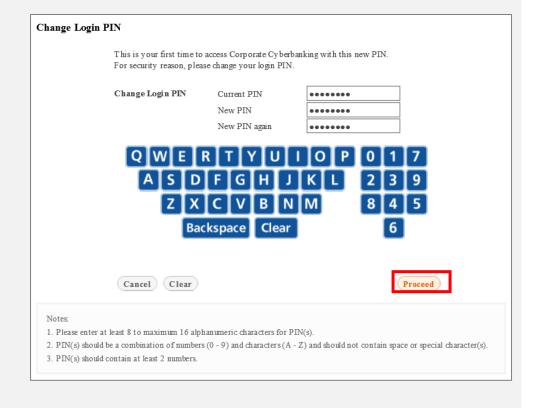

## Step 3

- Enter your current PIN using the onscreen keyboard.
- b. Enter your new PIN.
- c. Select "Proceed" to continue.