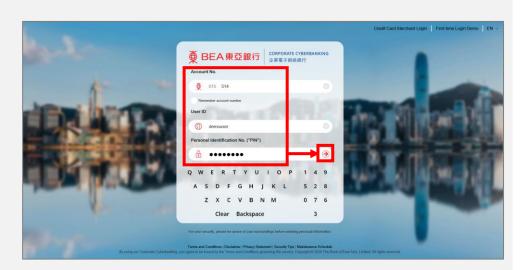

## Step 2

- a. Enter your Account No.
- b. Enter your User ID assigned by your System Administrator (SYSADM)
- c. Enter your PIN assigned by your SYSADM using the onscreen keyboard.
- d. Select "Log in" to continue.