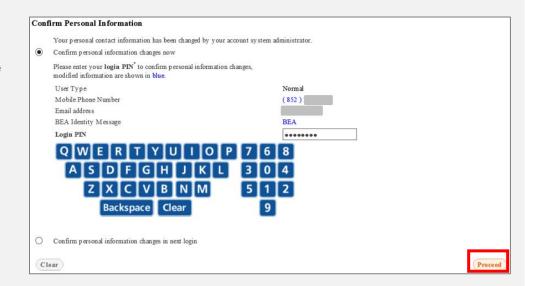

## Step 5

- a. Enter your PIN using the onscreen keyboard.
- b. Select "Proceed" to continue.

## Step 6

- Your personal information is confirmed and select "OK" to login.
- You have successfully logged into Corporate Cyberbanking.

If you have changed your mobile phone related information, a SMS will be sent to you shortly to test whether you are able to successfully receive such messages properly.