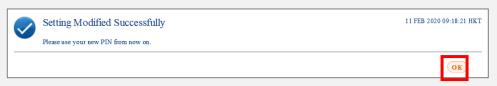

with respect to, and assumes no responsibility for, the accuracy, completeness, sufficiency, or usefulness of the information contained herein.

The Bank of East Asia, Limited

(05/2020)

## First-time Login - Logging in as a Normal User

## Step 1

a. Visit <a href="www.hkbea.com">www.hkbea.com</a>
 and select "Hong Kong
 Corporate
 Cyberbanking" in the login menu.



## Step 2

- a. Enter your Account No.
- b. Enter your User ID assigned by your System Administrator (SYSADM)
- c. Enter your PIN assigned by your SYSADM using the onscreen keyboard.
- d. Select "Log in" to continue.



## Step 3

- Enter your current PIN using the onscreen keyboard.
- b. Enter your new PIN.
- c. Select "Proceed" to continue.



### Step 4

a. Your PIN is successfully modified and select "OK" to continue.



## Step 5

- a. Enter your PIN using the onscreen keyboard.
- b. Select "Proceed" to continue.



## Step 6

- Your personal information is confirmed and select "OK" to login.
- You have successfully logged into Corporate Cyberbanking.



If you have changed your mobile phone related information, a SMS will be sent to you shortly to test whether you are able to successfully receive such messages properly.

Availability of receiving SMS is subjected to the service availability and support of the operator (including local and overseas operator).

11 FEB 2020 09:20:25 HKT

-End-

Confirm Personal Information

Transaction Completed

Your new personal information are confirmed and will be effective immediately