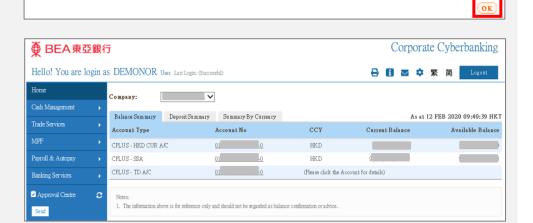

## Step 6

- Your personal information is confirmed and select "OK" to login.
- You have successfully logged into Corporate Cyberbanking.

If you have changed your mobile phone related information, a SMS will be sent to you shortly to test whether you are able to successfully receive such messages properly.