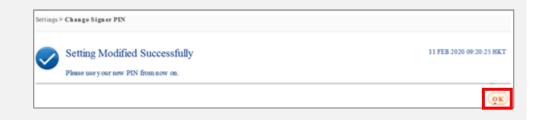

r ID and BEA Identify
  Message.
- Enter your current PIN using the onscreen keyboard.
- c. Enter your new PIN.
- d. Select "Proceed" to continue.



## Step 4

 Your user information and login PIN are successfully modified and select "OK" to continue.



 Enter your current Signer PIN from the BEA PIN mailer using the onscreen keyboard to confirm your personal information.

To change your personal information, please contact your administrator.

b. Select "Proceed" to continue.

#### Step 6

- Select "Proceed" to change your Signer PIN for security purpose.
- Enter your current
  Signer PIN from the
  BEA PIN mailer using
  the onscreen keyboard.
- c. Enter your new Signer PIN.
- d. Select "Proceed" to continue.





 Your Signer PIN is successfully modified and select "OK" to continue.



## Step 8

- Enter your Signer PIN using the onscreen keyboard.
- b. Click "Proceed" to continue.



- Your personal information is confirmed and select "OK" to login.
- You have successfully logged into Corporate Cyberbanking.



-End-