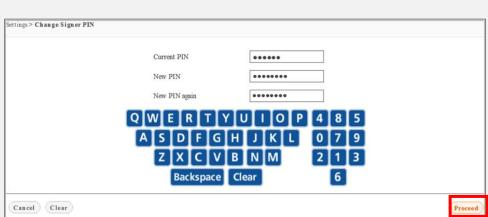

#### Step 6

- Select "Proceed" to change your Signer PIN for security purpose.
- Enter your current
  Signer PIN from the
  BEA PIN mailer using
  the onscreen keyboard.
- c. Enter your new Signer PIN.
- d. Select "Proceed" to continue.