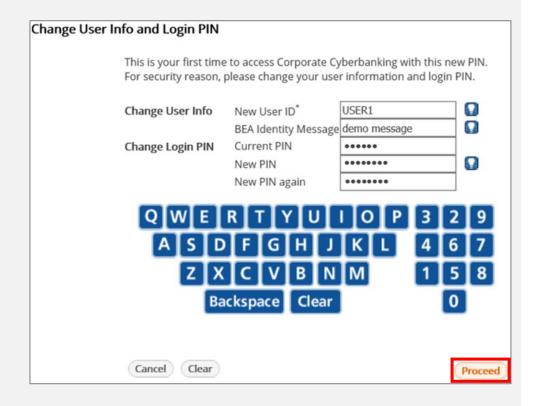

### Step 2

- a. Enter your Account No.
- b. Enter your User ID (e.g. "user1" or "user2").
- c. Enter your PIN from the BEA PIN mailer using the onscreen keyboard.
- d. Select "Log in" to continue.

- a. Enter your new User ID and BEA Identify
  Message.
- Enter your current PIN using the onscreen keyboard.
- c. Enter your new PIN.
- d. Select "Proceed" to continue.

## Step 4

 Your user information and login PIN are successfully modified and select "OK" to continue.

 Enter your current Signer PIN from the BEA PIN mailer using the onscreen keyboard to confirm your personal information.