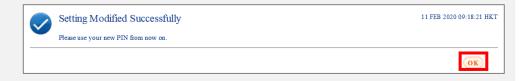

## Step 4

 Your user information and login PIN are successfully modified and select "OK" to continue.

 Enter your current Signer PIN from the BEA PIN mailer using the onscreen keyboard to confirm your personal information.