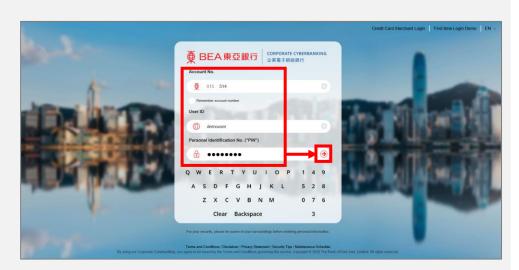

### Step 1

a. Visit <u>www.hkbea.com</u>
 and select "Hong Kong
 Corporate
 Cyberbanking" in the login menu.

### Step 2

- a. Enter your Account No.
- b. Enter your User ID (e.g. "user1" or "user2").
- c. Enter your PIN from the BEA PIN mailer using the onscreen keyboard.
- d. Select "Log in" to continue.

- a. Enter your new User ID and BEA Identify
  Message.
- Enter your current PIN using the onscreen keyboard.
- c. Enter your new PIN.
- d. Select "Proceed" to continue.