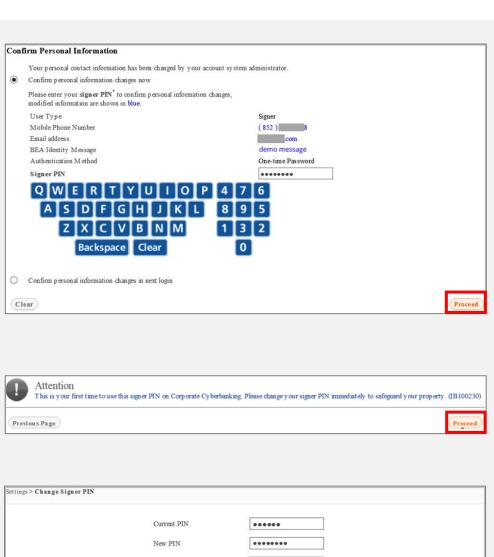

## Step 4

 Your user information and login PIN are successfully modified and select "OK" to continue.

 Enter your current Signer PIN from the BEA PIN mailer using the onscreen keyboard to confirm your personal information.

To change your personal information, please contact your administrator.

b. Select "Proceed" to continue.

#### Step 6

- Select "Proceed" to change your Signer PIN for security purpose.
- Enter your current
  Signer PIN from the
  BEA PIN mailer using
  the onscreen keyboard.
- c. Enter your new Signer PIN.
- d. Select "Proceed" to continue.