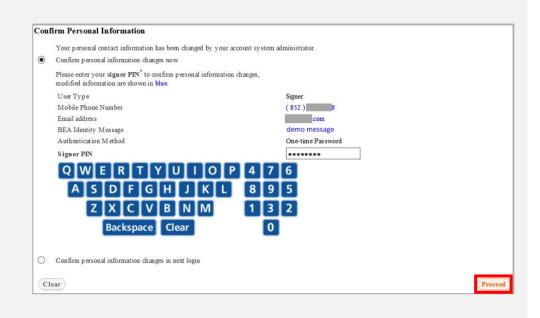

## Step 8

- Enter your Signer PIN using the onscreen keyboard.
- b. Click "Proceed" to continue.

- Your personal information is confirmed and select "OK" to login.
- You have successfully logged into Corporate Cyberbanking.