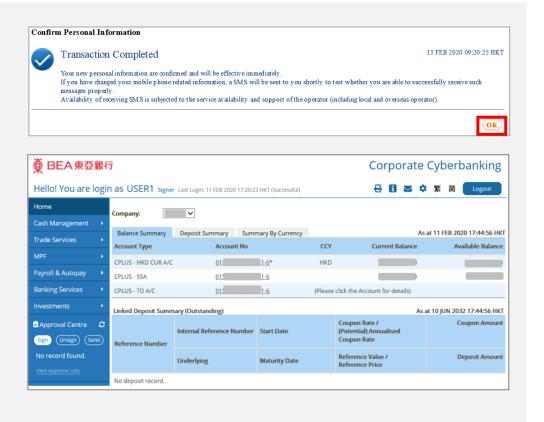

## Step 8

- Enter your Signer PIN using the onscreen keyboard.
- b. Click "Proceed" to continue.

- Your personal information is confirmed and select "OK" to login.
- You have successfully logged into Corporate Cyberbanking.