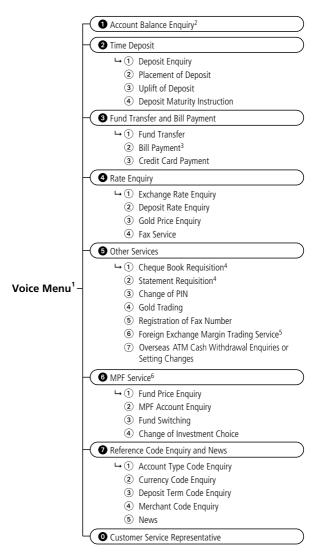

### Service hotline for Supreme Account

The Supreme Account offers automated and manned phone banking service for your convenience. Call the service hotline on 2211 1888 during service hours.

#### Service overview and procedure

- 1. Dial 2211 1888 on a touch-tone phone.
- 2. Select language: 1 Cantonese 2 Putonghua 3 English
- Key in your Supreme Account number and personal identification number ("PIN").

- <sup>1</sup> Please follow the voice menu and press the appropriate keys to select account type, account number, currency, deposit term, and merchant code.
- <sup>2</sup> To make an enquiry or perform a transaction, please select the desired account by choosing the account type and then the account number. Selection of the account number is not required if there is only one account for the selected account type.
- <sup>3</sup> Prior registration is required for all merchants, except those under the following low-risk categories: Government or Statutory Organisation; Utilities; Education: Primary or Secondary School; and Education: Post-secondary or Specialised Institution.
- <sup>4</sup> After receiving your request, the cheque book or statement will be sent to you by registered or ordinary mail and the relevant charges will be debited from your account.
- <sup>5</sup> For foreign exchange margin trading service, only fund transfers and statement requisition are applicable. For foreign exchange dealing and account enquiries, please select "Foreign Exchange Margin Trading Service" in the "Other Services" menu to connect to the FX Margin Hotline, or dial our hotline directly on 2211 1633.
- <sup>6</sup> The BEA (MPF) Hotline is 2211 1777.

Service hours:

| Customer Service Representative ("CSR")                                                                                                                                                                                                                          |                                                                                                                   |  |  |
|------------------------------------------------------------------------------------------------------------------------------------------------------------------------------------------------------------------------------------------------------------------|-------------------------------------------------------------------------------------------------------------------|--|--|
| Foreign currency fund transfer, cheque<br>book and statement requisition,<br>placement and uplift of HKD time<br>deposits, deposit maturity instruction,<br>and placement and withdrawal of call<br>notice instructions/time deposit<br>auto-set-up instructions | Monday to Friday: 9:00 a.m 5:00 p.m.<br>Saturday: 9:00 a.m 1:00 p.m.<br>Sunday and public holidays: not available |  |  |
| Account balance enquiries, HKD funds transfers, and time deposit enquiries                                                                                                                                                                                       | Monday to Friday: 9:00 a.m 5:00 p.m.<br>Saturday: 9:00 a.m 1:00 p.m.<br>Sunday and public holidays: not available |  |  |
| Placement and uplift of foreign currency time deposits                                                                                                                                                                                                           | Monday to Friday: 9:00 a.m 5:00 p.m.<br>Saturday, Sunday and public holidays:<br>not available                    |  |  |
| Phone Banking                                                                                                                                                                                                                                                    |                                                                                                                   |  |  |
| 24 hours                                                                                                                                                                                                                                                         |                                                                                                                   |  |  |