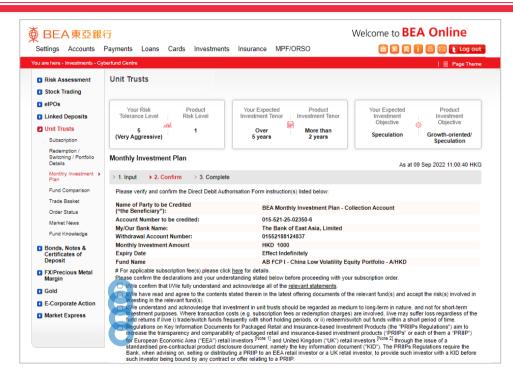

#### • "Agree" to the Risk Disclosure

- Enter your "Monthly Investment Amount"
- Tick the acknowledgement checkbox and select "Execute"
- Review the transaction details, tick the declaration checkboxes and select "Execute"