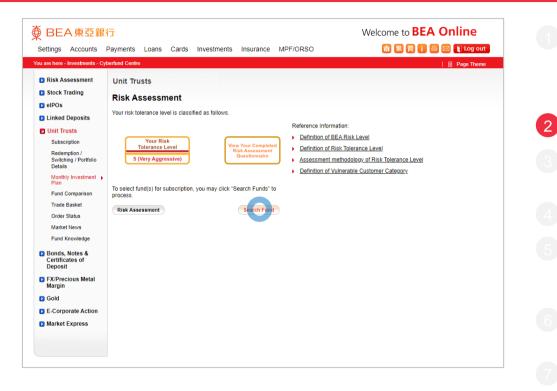

#### Select "Search Funds"

- Enter search criteria(s) and select "Search"Select a fund and "Proceed"
- "Agree" to the Risk Disclosure
- Enter your "Monthly Investment Amount"
- Tick the acknowledgement checkbox and select "Execute"
- Review the transaction details, tick the declaration checkboxes and select "Execute"
- Your transaction is submitted

# Enter search criteria(s) and select "Search" Select a fund and "Proceed"

- "Agree" to the Risk Disclosure
- Enter your "Monthly Investment Amount"
- Tick the acknowledgement checkbox and select "Execute"
- Review the transaction details, tick the declaration checkboxes and select "Execute"
- Your transaction is submitted