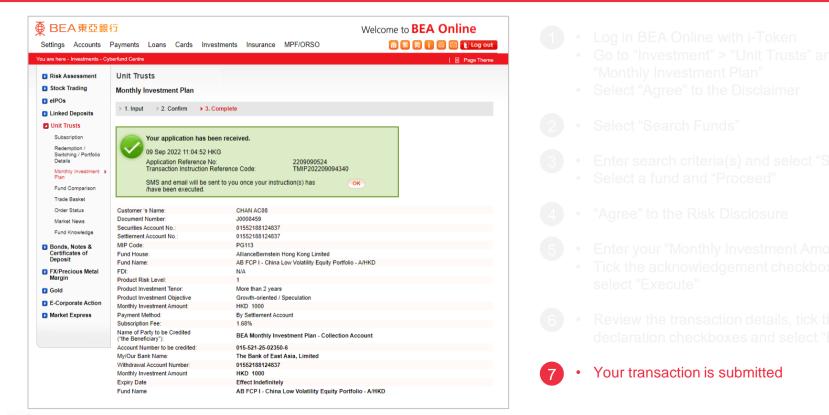

Your transaction is submitted

| ● BEA東亞銀行 Welcome to BEA                                                                                                                                                                            |                                                                                                                                                                                                                                    |                                                                      |                                                                                                                      |  |  |  |  |  |  |
|-----------------------------------------------------------------------------------------------------------------------------------------------------------------------------------------------------|------------------------------------------------------------------------------------------------------------------------------------------------------------------------------------------------------------------------------------|----------------------------------------------------------------------|----------------------------------------------------------------------------------------------------------------------|--|--|--|--|--|--|
| Settings Accounts Payments Loans Cards Investments Insurance MPF/ORSO 👩 🖪 👩 🚺 🧾 🔤 😜 Log out                                                                                                         |                                                                                                                                                                                                                                    |                                                                      |                                                                                                                      |  |  |  |  |  |  |
| You are here - Investments - Cy                                                                                                                                                                     | berfund Centre                                                                                                                                                                                                                     |                                                                      | 🗐 Page Theme                                                                                                         |  |  |  |  |  |  |
| <ul> <li>Risk Assessment</li> <li>Stock Trading</li> <li>eIPOs</li> <li>Linked Deposits</li> <li>Unit Trusts</li> <li>Subscription</li> </ul>                                                       | Vour Risk<br>Tolerance Level<br>(Very Aggressive)                                                                                                                                                                                  | Your Expected Product<br>Investment Tenor<br>Over<br>5 years 2 years | Your Expected Product<br>Investment Investment<br>Objective Objective<br>Speculation Growth-oriented/<br>Speculation |  |  |  |  |  |  |
| Redemption /<br>Switching / Portfolio<br>Details                                                                                                                                                    | Monthly Investment Plan As at 09 Sep 2022 11:00:40 HKG                                                                                                                                                                             |                                                                      |                                                                                                                      |  |  |  |  |  |  |
| Monthly Investment  Plan                                                                                                                                                                            | ▶ 1. Input > 2. Confirm > 3. Complete                                                                                                                                                                                              |                                                                      |                                                                                                                      |  |  |  |  |  |  |
| Fund Comparison                                                                                                                                                                                     | Customer 's Name:                                                                                                                                                                                                                  | CHAN AC08                                                            |                                                                                                                      |  |  |  |  |  |  |
| Trade Basket                                                                                                                                                                                        | Document Number:                                                                                                                                                                                                                   | J0008459                                                             |                                                                                                                      |  |  |  |  |  |  |
| Order Status                                                                                                                                                                                        | Securities Account No.:                                                                                                                                                                                                            | 01552188124837                                                       |                                                                                                                      |  |  |  |  |  |  |
| Market News                                                                                                                                                                                         | Settlement Account No.:                                                                                                                                                                                                            | 01552188124837                                                       |                                                                                                                      |  |  |  |  |  |  |
|                                                                                                                                                                                                     | MIP Code:                                                                                                                                                                                                                          | PG113                                                                |                                                                                                                      |  |  |  |  |  |  |
| Fund Knowledge                                                                                                                                                                                      | Fund House:                                                                                                                                                                                                                        | AllianceBernstein Hong Kong Limited                                  |                                                                                                                      |  |  |  |  |  |  |
| Bonds, Notes &                                                                                                                                                                                      | Fund Name:                                                                                                                                                                                                                         | AB FCP I - China Low Volatility Equity Portfolio - A/HKD             |                                                                                                                      |  |  |  |  |  |  |
| Certificates of                                                                                                                                                                                     | FDI*:                                                                                                                                                                                                                              | N/A                                                                  |                                                                                                                      |  |  |  |  |  |  |
| Deposit                                                                                                                                                                                             | Product Risk Level:<br>Product Investment Tenor:                                                                                                                                                                                   | 1<br>More than 2 years                                               |                                                                                                                      |  |  |  |  |  |  |
| FX/Precious Metal                                                                                                                                                                                   | Product Investment Objective                                                                                                                                                                                                       | Growth-oriented / Speculation                                        |                                                                                                                      |  |  |  |  |  |  |
| Margin                                                                                                                                                                                              |                                                                                                                                                                                                                                    | HKD                                                                  |                                                                                                                      |  |  |  |  |  |  |
| D Gold                                                                                                                                                                                              | Monthly Investment Amount:                                                                                                                                                                                                         |                                                                      |                                                                                                                      |  |  |  |  |  |  |
| E-Corporate Action                                                                                                                                                                                  | Payment Method:                                                                                                                                                                                                                    |                                                                      |                                                                                                                      |  |  |  |  |  |  |
| Market Express                                                                                                                                                                                      | Subscription Fees: Original Rate 5%, Discount Rate 3.32%  **FDl" stands for financial derivative instruments. "Yes" indicates that customers are required to have knowledge of derivatives in order to subscribe for the products. |                                                                      |                                                                                                                      |  |  |  |  |  |  |
|                                                                                                                                                                                                     | #For applicable subscription fee(s), ple                                                                                                                                                                                           | ease click here for details.                                         |                                                                                                                      |  |  |  |  |  |  |
|                                                                                                                                                                                                     | I/We hereby acknowledge and con                                                                                                                                                                                                    | firm my/our understanding of the following                           | :                                                                                                                    |  |  |  |  |  |  |
|                                                                                                                                                                                                     | BEA is acting as a product agent an                                                                                                                                                                                                | Ind the product is a product of the product issuer but not           | BEA:                                                                                                                 |  |  |  |  |  |  |
|                                                                                                                                                                                                     |                                                                                                                                                                                                                                    | ion to the product issuer, except BEA Union Investment               |                                                                                                                      |  |  |  |  |  |  |
| <ul> <li>BEA will receive from the product issuer monetary benefits as the rewards for subscription transaction, including a sharing of up to the above-<br/>mentioned subscription fee:</li> </ul> |                                                                                                                                                                                                                                    |                                                                      |                                                                                                                      |  |  |  |  |  |  |

Your transaction is submitted

6