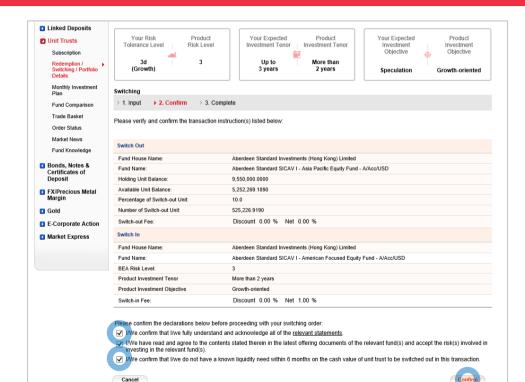

### • "Agree" to the Risk Disclosure

- Tick the acknowledgement checkboxes and select "Execute"
- Review the transaction details, tick the acknowledgement checkboxes and select "Confirm"
- Your transaction is submitted