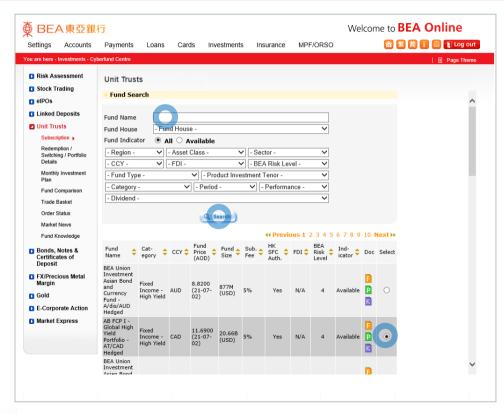

  Amount"
  - Tick the acknowledgement checkbox and select "Execute"
- Review the transaction details, tick the declaration checkboxes and select "Confirm"
- Your transaction is submitted

- Log in BEA Online with i-Token
  - Go to "Investment" > "Unit Trusts" and then "Subscription"
  - · Select "Agree" to the Disclaime
- Select "Search Funds"
- Enter search criteria(s) and select "Search"
  - Select a fund and "Proceed"
- "Agree" to the Risk Disclosure
- Select the fund and enter your "Subscription
   Amount"
  - Tick the acknowledgement checkbox and select "Execute"
- Review the transaction details, tick the declaration checkboxes and select "Confirm"
- Your transaction is submitted

- Log in BEA Online with i-Token
  - Go to "Investment" > "Unit Trusts" and then "Subscription"
  - Select "Agree" to the Disclaimer
- Select "Search Funds"
- Enter search criteria(s) and select "Search"
  - Select a fund and "Proceed"
- 4 "Agree" to the Risk Disclosure
- Select the fund and enter your "Subscription Amount"
  - Tick the acknowledgement checkbox and select "Execute"
- Review the transaction details, tick the declaration checkboxes and select "Confirm"
- Your transaction is submitte