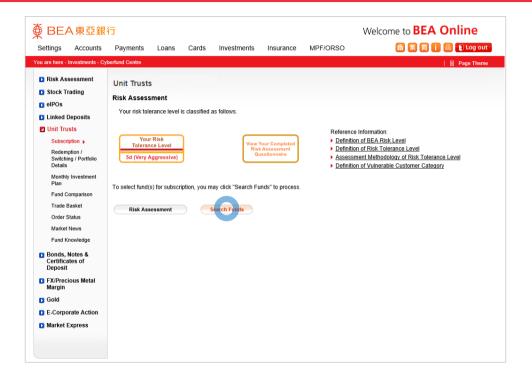

  Amount"
  - Tick the acknowledgement checkbox and select "Execute"
- Review the transaction details, tick the declaration checkboxes and select "Confirm"
- Your transaction is submitted

- Log in BEA Online with i-Token
  - Go to "Investment" > "Unit Trusts" and then "Subscription"
  - Select "Agree" to the Disclaimer
- Select "Search Funds"
- Enter search criteria(s) and select "Search"
  - · Select a fund and "Proceed"
- 4 "Agree" to the Risk Disclosure
- Select the fund and enter your "Subscription

  Amount"
  - Tick the acknowledgement checkbox and select "Execute"
- Review the transaction details, tick the declaration checkboxes and select "Confirm"
- Your transaction is submitted

- Log in BEA Online with i-Token
  - Go to "Investment" > "Unit Trusts" and then "Subscription"
  - · Select "Agree" to the Disclaime
- Select "Search Funds"
- Enter search criteria(s) and select "Search"
  - Select a fund and "Proceed"
- "Agree" to the Risk Disclosure
- Select the fund and enter your "Subscription
   Amount"
  - Tick the acknowledgement checkbox and select "Execute"
- Review the transaction details, tick the declaration checkboxes and select "Confirm"
- Your transaction is submitted