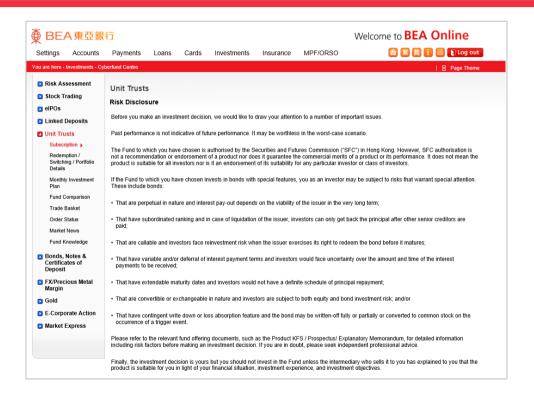

- Log in BEA Online with i-Token
  - Go to "Investment" > "Unit Trusts" and then "Subscription"
  - Select "Agree" to the Disclaimer
- Select "Search Funds"
- Enter search criteria(s) and select "Search"
  - Select a fund and "Proceed"
- 4 "Agree" to the Risk Disclosure
- Select the fund and enter your "Subscription Amount"
  - Tick the acknowledgement checkbox and select "Execute"
- Review the transaction details, tick the declaration checkboxes and select "Confirm"
- Your transaction is submitte

- Log in BEA Online with i-Token
  - Go to "Investment" > "Unit Trusts" and then "Subscription"
  - Select "Agree" to the Disclaimer
- Select "Search Funds"
- Enter search criteria(s) and select "Search"
  - Select a fund and "Proceed"
- "Agree" to the Risk Disclosure
- Select the fund and enter your "Subscription Amount"
  - Tick the acknowledgement checkbox and select "Execute"
- Review the transaction details, tick the declaration checkboxes and select "Confirm"
- Your transaction is submitted