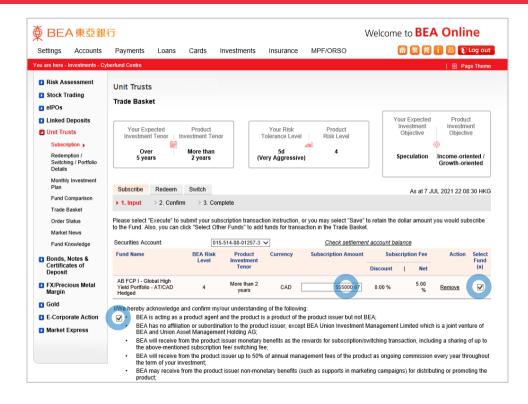

- Log in BEA Online with i-Token
  - Go to "Investment" > "Unit Trusts" and then "Subscription"
  - Select "Agree" to the Disclaimer
- Select "Search Funds"
- Enter search criteria(s) and select "Search
  - Select a fund and "Proceed"
- 4 "Agree" to the Risk Disclosure
- Select the fund and enter your "Subscription
   Amount"
  - Tick the acknowledgement checkbox and select "Execute"
- Review the transaction details, tick the declaration checkboxes and select "Confirm"
- Your transaction is submitted

- Log in BEA Online with i-Token
  - Go to "Investment" > "Unit Trusts" and then "Subscription"
  - Select "Agree" to the Disclaimer
- 2 Select "Search Funds"
- Enter search criteria(s) and select "Search"
  - Select a fund and "Proceed"
- "Agree" to the Risk Disclosure
- Select the fund and enter your "Subscription

  Amount"
  - Tick the acknowledgement checkbox and select "Execute"
- Review the transaction details, tick the declaration checkboxes and select "Confirm"
- Your transaction is submitted

- Log in BEA Online with i-Token
  - Go to "Investment" > "Unit Trusts" and then "Subscription"
  - Select "Agree" to the Disclaimer
- Select "Search Funds"
- Enter search criteria(s) and select "Search"
  - · Select a fund and "Proceed"
- 4 "Agree" to the Risk Disclosure
- Select the fund and enter your "Subscription