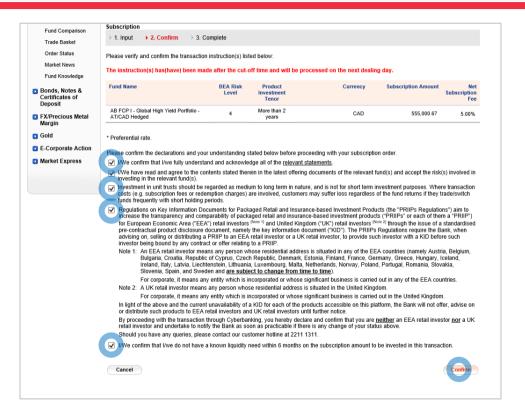

  Amount"
  - Tick the acknowledgement checkbox and select "Execute"
- Review the transaction details, tick the declaration checkboxes and select "Confirm"
- Your transaction is submitted

- Log in BEA Online with i-Token
  - Go to "Investment" > "Unit Trusts" and then "Subscription"
  - · Select "Agree" to the Disclaime
- Select "Search Funds"
- Enter search criteria(s) and select "Search"
  - Select a fund and "Proceed"
- "Agree" to the Risk Disclosure
- Select the fund and enter your "Subscription
   Amount"
  - Tick the acknowledgement checkbox and select "Execute"
- Review the transaction details, tick the declaration checkboxes and select "Confirm"
- Your transaction is submitted

- Log in BEA Online with i-Token
  - Go to "Investment" > "Unit Trusts" and then "Subscription"
  - Select "Agree" to the Disclaimer
- Select "Search Funds"
- Enter search criteria(s) and select "Search"
  - Select a fund and "Proceed"
- 4 "Agree" to the Risk Disclosure
- Select the fund and enter your "Subscription Amount"
  - Tick the acknowledgement checkbox and select "Execute"
- Review the transaction details, tick the declaration checkboxes and select "Confirm"
- Your transaction is submitte