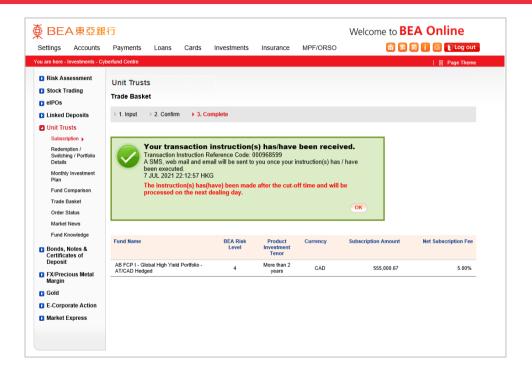

- Log in BEA Online with i-Token
  - Go to "Investment" > "Unit Trusts" and then "Subscription"
  - Select "Agree" to the Disclaimer
- Select "Search Funds"
- Enter search criteria(s) and select "Search"
  - Select a fund and "Proceed"
- "Agree" to the Risk Disclosure
- Select the fund and enter your "Subscription Amount"
  - Tick the acknowledgement checkbox and select "Execute"
- Review the transaction details, tick the declaration checkboxes and select "Confirm"
- Your transaction is submitted

- Log in BEA Online with i-Token
  - Go to "Investment" > "Unit Trusts" and ther "Subscription"
  - Select "Agree" to the Disclaimer
- Select "Search Funds"
- Enter search criteria(s) and select "Search"
  - Select a fund and "Proceed"
- 4 "Agree" to the Risk Disclosure
- Select the fund and enter your "Subscription

  Amount"
  - Tick the acknowledgement checkbox and select "Execute"
- Review the transaction details, tick the declaration checkboxes and select "Confirm"
- Your transaction is submitted