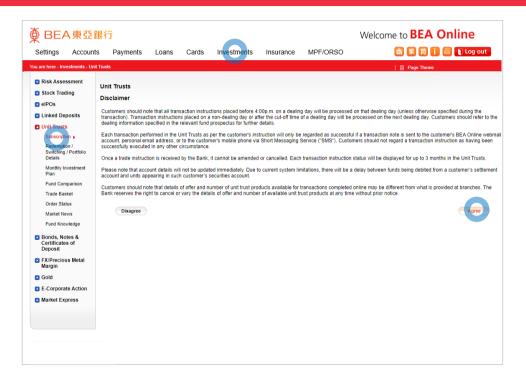

- Log in BEA Online with i-Token
  - Go to "Investment" > "Unit Trusts" and then "Subscription"
  - Select "Agree" to the Disclaimer
- Select "Search Funds"
- Enter search criteria(s) and select "Search
  - Select a fund and "Proceed"
- 4 "Agree" to the Risk Disclosure
- Select the fund and enter your "Subscription
   Amount"
  - Tick the acknowledgement checkbox and select "Execute"
- Review the transaction details, tick the declaration checkboxes and select "Confirm"
- Your transaction is submitted

- Log in BEA Online with i-Token
  - Go to "Investment" > "Unit Trusts" and then "Subscription"
  - Select "Agree" to the Disclaimer
- 2 Select "Search Funds"
- Enter search criteria(s) and select "Search"
  - Select a fund and "Proceed"
- "Agree" to the Risk Disclosure
- Select the fund and enter your "Subscription