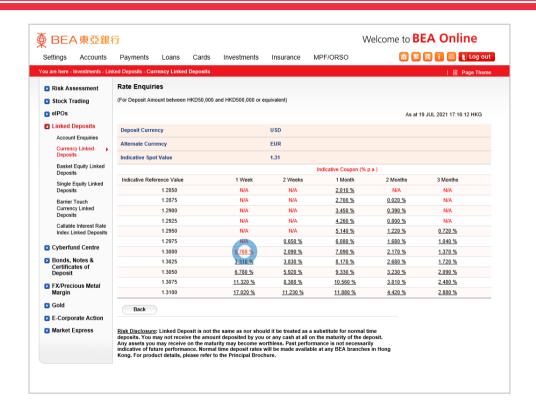

- Log in BEA Online with i-Token
  - Go to "Investment" > "Linked Deposits" and then "Currency Linked Deposits"
  - Select "Yes" to the acknowledgements and "Proceed"
- 2 Enter your Deposit Amount and enquiry details
  - Select "Proceed"
- Select an "Indicative Coupon (% p.a.)"
- Select "Proceed" to confirm your Risk
  Tolerance Level
- Select your "Cash Settlement Account" and "Proceed"
- Tick the declaration checkboxes and select "Proceed"
- Review the transaction details and select "Confirm"
- Your transaction is submitte