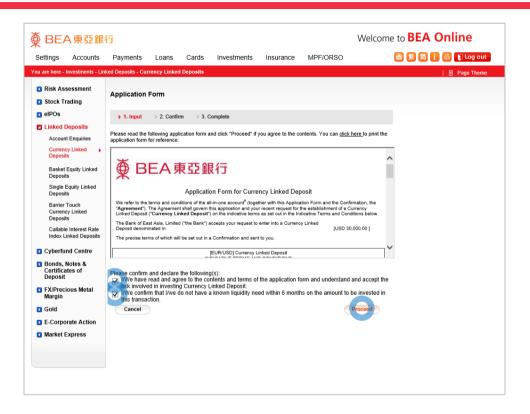

- Log in BEA Online with i-Token
  - Go to "Investment" > "Linked Deposits" and then "Currency Linked Deposits"
  - Select "Yes" to the acknowledgements and "Proceed"
- 2 Enter your Deposit Amount and enquiry details
  - Select "Proceed"
- Select an "Indicative Coupon (% p.a.)"
- Select "Proceed" to confirm your Risk
  Tolerance Level
- Select your "Cash Settlement Account" and "Proceed"
- Tick the declaration checkboxes and select "Proceed"
- Review the transaction details and select "Confirm"
- Your transaction is submitted

- Log in BEA Online with i-Toker
  - Go to "Investment" > "Linked Deposits" and then "Currency Linked Deposits"
  - Select "Yes" to the acknowledgements and "Proceed"
- 2 Enter your Deposit Amount and enquiry details
  - Select "Proceed"
- Select an "Indicative Coupon (% p.a.)"
- Select "Proceed" to confirm your Risk
  Tolerance Level
- Select your "Cash Settlement Account" and "Proceed"
- Tick the declaration checkboxes and select "Proceed"
- Review the transaction details and selec "Confirm"
- 8 Your transaction is submitte

- Log in BEA Online with i-Token
  - Go to "Investment" > "Linked Deposits" and then "Currency Linked Deposits"
  - Select "Yes" to the acknowledgements and "Proceed"
- 2 Enter your Deposit Amount and enquiry details
  - Select "Proceed"
- Select an "Indicative Coupon (% p.a.)"
- Select "Proceed" to confirm your Risk
  Tolerance Level
- Select your "Cash Settlement Account" and 
   "Proceed"
- Tick the declaration checkboxes and select "Proceed"
- Review the transaction details and select "Confirm"
- Your transaction is submitte

- Log in BEA Online with i-Token
  - Go to "Investment" > "Linked Deposits" and then "Currency Linked Deposits"
  - Select "Yes" to the acknowledgements and "Proceed"
- 2 Enter your Deposit Amount and enquiry details
  - Select "Proceed"
- Select an "Indicative Coupon (% p.a.)"
- Select "Proceed" to confirm your Risk
  Tolerance Level
- Select your "Cash Settlement Account" and "Proceed"
- Tick the declaration checkboxes and select "Proceed"
- Review the transaction details and select "Confirm"
- 8 Your transaction is submitte

- Log in BEA Online with i-Token
  - Go to "Investment" > "Linked Deposits" and then "Currency Linked Deposits"
  - Select "Yes" to the acknowledgements and "Proceed"
- 2 Enter your Deposit Amount and enquiry details
  - Select "Proceed"
- Select an "Indicative Coupon (% p.a.)"
- Select "Proceed" to confirm your Risk

  Tolerance Level
- Select your "Cash Settlement Account" and "Proceed"
- Tick the declaration checkboxes and select "Proceed"
- Review the transaction details and selec "Confirm"
- 8 Your transaction is submitted