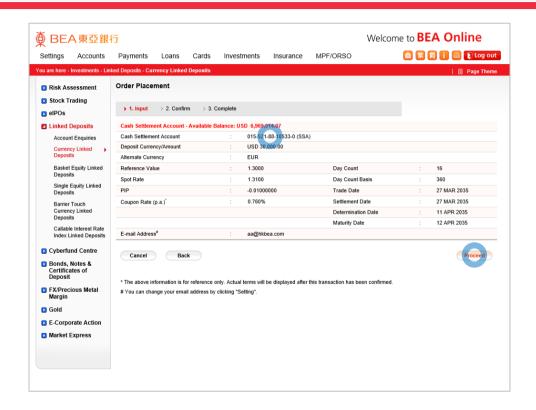

- Log in BEA Online with i-Token
  - Go to "Investment" > "Linked Deposits" and then "Currency Linked Deposits"
  - Select "Yes" to the acknowledgements and "Proceed"
- 2 Enter your Deposit Amount and enquiry details
  - Select "Proceed"
- Select an "Indicative Coupon (% p.a.)"
- Select "Proceed" to confirm your Risk
  Tolerance Level
- Select your "Cash Settlement Account" and "Proceed"
- Tick the declaration checkboxes and select "Proceed"
- Review the transaction details and select "Confirm"
- Your transaction is submitted

- Log in BEA Online with i-Toker
  - Go to "Investment" > "Linked Deposits" and then "Currency Linked Deposits"
  - Select "Yes" to the acknowledgements and "Proceed"
- 2 Enter your Deposit Amount and enquiry details
  - Select "Proceed"
- Select an "Indicative Coupon (% p.a.)"
- Select "Proceed" to confirm your Risk
  Tolerance Level
- Select your "Cash Settlement Account" and "Proceed"
- Tick the declaration checkboxes and select "Proceed"
- Review the transaction details and selec "Confirm"
- 8 Your transaction is submitte

- Log in BEA Online with i-Token
  - Go to "Investment" > "Linked Deposits" and then "Currency Linked Deposits"
  - Select "Yes" to the acknowledgements and "Proceed"
- 2 Enter your Deposit Amount and enquiry details
  - Select "Proceed"
- Select an "Indicative Coupon (% p.a.)"
- Select "Proceed" to confirm your Risk
  Tolerance Level
- Select your "Cash Settlement Account" and 
   "Proceed"
- Tick the declaration checkboxes and select "Proceed"
- Review the transaction details and select "Confirm"
- Your transaction is submitte

- Log in BEA Online with i-Token
  - Go to "Investment" > "Linked Deposits" and then "Currency Linked Deposits"
  - Select "Yes" to the acknowledgements and "Proceed"
- 2 Enter your Deposit Amount and enquiry details
  - Select "Proceed"
- Select an "Indicative Coupon (% p.a.)"
- Select "Proceed" to confirm your Risk
  Tolerance Level
- Select your "Cash Settlement Account" and "Proceed"
- Tick the declaration checkboxes and select "Proceed"
- Review the transaction details and select "Confirm"
- 8 Your transaction is submitte

- Log in BEA Online with i-Token
  - Go to "Investment" > "Linked Deposits" and then "Currency Linked Deposits"
  - Select "Yes" to the acknowledgements and "Proceed"
- 2 Enter your Deposit Amount and enquiry details
  - Select "Proceed"
- Select an "Indicative Coupon (% p.a.)"
- Select "Proceed" to confirm your Risk

  Tolerance Level
- Select your "Cash Settlement Account" and "Proceed"
- Tick the declaration checkboxes and select "Proceed"
- Review the transaction details and selec "Confirm"
- 8 Your transaction is submitted