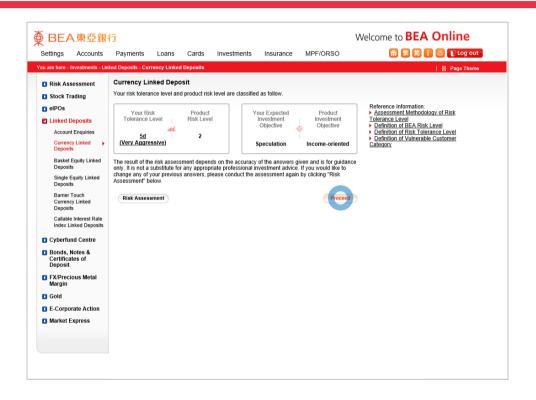

- Log in BEA Online with i-Token
  - Go to "Investment" > "Linked Deposits" and then "Currency Linked Deposits"
  - Select "Yes" to the acknowledgements and "Proceed"
- 2 Enter your Deposit Amount and enquiry details
  - Select "Proceed"
- Select an "Indicative Coupon (% p.a.)"
- Select "Proceed" to confirm your Risk
  Tolerance Level
- Select your "Cash Settlement Account" and "Proceed"
- Tick the declaration checkboxes and select "Proceed"
- Review the transaction details and select "Confirm"
- Your transaction is submitte