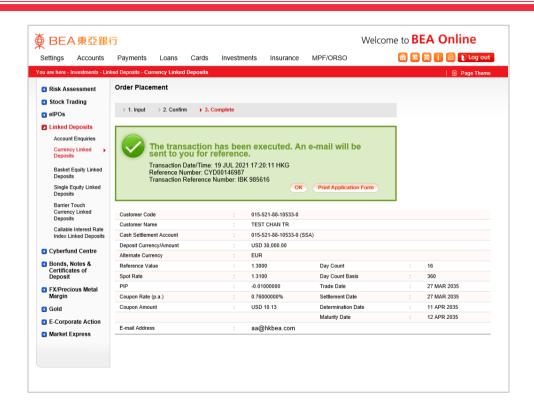

- Log in BEA Online with i-Token
  - Go to "Investment" > "Linked Deposits" and then "Currency Linked Deposits"
  - Select "Yes" to the acknowledgements and "Proceed"
- 2 Enter your Deposit Amount and enquiry details
  - Select "Proceed"
- Select an "Indicative Coupon (% p.a.)"
- Select "Proceed" to confirm your Risk
  Tolerance Level
- Select your "Cash Settlement Account" and "Proceed"
- Tick the declaration checkboxes and select "Proceed"
- Review the transaction details and select "Confirm"
- Your transaction is submitted

- Log in BEA Online with i-Toker
  - Go to "Investment" > "Linked Deposits" and then "Currency Linked Deposits"
  - Select "Yes" to the acknowledgements and "Proceed"
- 2 Enter your Deposit Amount and enquiry details
  - Select "Proceed"
- Select an "Indicative Coupon (% p.a.)"
- Select "Proceed" to confirm your Risk
  Tolerance Level
- Select your "Cash Settlement Account" and "Proceed"
- Tick the declaration checkboxes and select "Proceed"
- Review the transaction details and selec "Confirm"
- 8 Your transaction is submitte

- Log in BEA Online with i-Token
  - Go to "Investment" > "Linked Deposits" and then "Currency Linked Deposits"
  - Select "Yes" to the acknowledgements and "Proceed"
- 2 Enter your Deposit Amount and enquiry details
  - Select "Proceed"
- Select an "Indicative Coupon (% p.a.)"
- Select "Proceed" to confirm your Risk
  Tolerance Level
- Select your "Cash Settlement Account" and 
   "Proceed"
- Tick the declaration checkboxes and select "Proceed"
- Review the transaction details and select "Confirm"
- Your transaction is submitte

- Log in BEA Online with i-Token
  - Go to "Investment" > "Linked Deposits" and then "Currency Linked Deposits"
  - Select "Yes" to the acknowledgements and "Proceed"
- 2 Enter your Deposit Amount and enquiry details
  - Select "Proceed"
- Select an "Indicative Coupon (% p.a.)"
- Select "Proceed" to confirm your Risk
  Tolerance Level
- Select your "Cash Settlement Account" and "Proceed"
- Tick the declaration checkboxes and select "Proceed"
- Review the transaction details and select "Confirm"
- 8 Your transaction is submitte

- Log in BEA Online with i-Token
  - Go to "Investment" > "Linked Deposits" and then "Currency Linked Deposits"
  - Select "Yes" to the acknowledgements and "Proceed"
- 2 Enter your Deposit Amount and enquiry details
  - Select "Proceed"
- Select an "Indicative Coupon (% p.a.)"
- Select "Proceed" to confirm your Risk

  Tolerance Level
- Select your "Cash Settlement Account" and "Proceed"
- Tick the declaration checkboxes and select "Proceed"
- Review the transaction details and selec "Confirm"
- 8 Your transaction is submitted