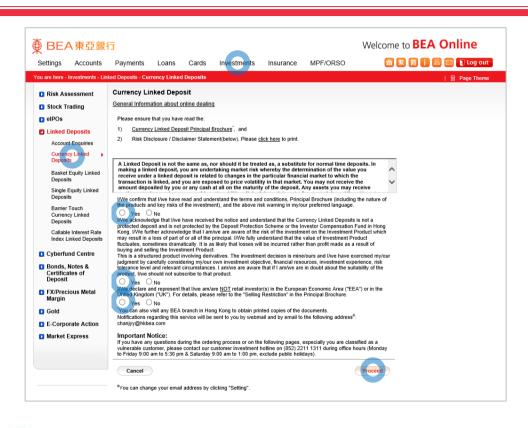

- Log in BEA Online with i-Token
  - Go to "Investment" > "Linked Deposits" and then "Currency Linked Deposits"
  - Select "Yes" to the acknowledgements and "Proceed"
- 2 Enter your Deposit Amount and enquiry details
  - Select "Proceed"
- Select an "Indicative Coupon (% p.a.)"
- Select "Proceed" to confirm your Risk
  Tolerance Level
- Select your "Cash Settlement Account" and "Proceed"
- Tick the declaration checkboxes and select "Proceed"
- Review the transaction details and select "Confirm"
- Your transaction is submitted