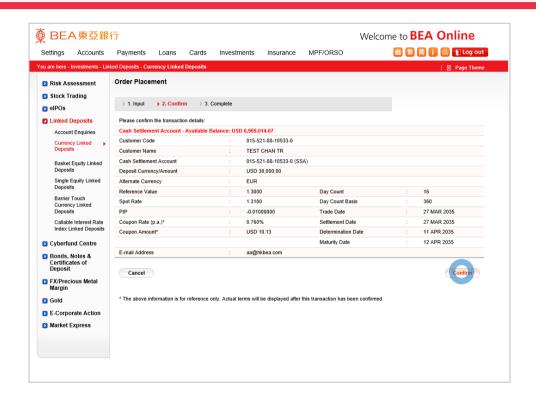

- Log in BEA Online with i-Token
  - Go to "Investment" > "Linked Deposits" and then "Currency Linked Deposits"
  - Select "Yes" to the acknowledgements and "Proceed"
- 2 Enter your Deposit Amount and enquiry details
  - Select "Proceed"
- Select an "Indicative Coupon (% p.a.)"
- Select "Proceed" to confirm your Risk
  Tolerance Level
- Select your "Cash Settlement Account" and "Proceed"
- Tick the declaration checkboxes and select "Proceed"
- Review the transaction details and select "Confirm"
- Your transaction is submitted

- Log in BEA Online with i-Toker
  - Go to "Investment" > "Linked Deposits" and then "Currency Linked Deposits"
  - Select "Yes" to the acknowledgements and "Proceed"
- 2 Enter your Deposit Amount and enquiry details
  - Select "Proceed"
- Select an "Indicative Coupon (% p.a.)"
- Select "Proceed" to confirm your Risk
  Tolerance Level
- Select your "Cash Settlement Account" and "Proceed"
- Tick the declaration checkboxes and select "Proceed"
- Review the transaction details and selec "Confirm"
- 8 Your transaction is submitte

- Log in BEA Online with i-Token
  - Go to "Investment" > "Linked Deposits" and then "Currency Linked Deposits"
  - Select "Yes" to the acknowledgements and "Proceed"
- 2 Enter your Deposit Amount and enquiry details
  - Select "Proceed"
- Select an "Indicative Coupon (% p.a.)"
- Select "Proceed" to confirm your Risk
  Tolerance Level
- Select your "Cash Settlement Account" and 
   "Proceed"
- Tick the declaration checkboxes and select "Proceed"
- Review the transaction details and select "Confirm"
- Your transaction is submitte

- Log in BEA Online with i-Token
  - Go to "Investment" > "Linked Deposits" and then "Currency Linked Deposits"
  - Select "Yes" to the acknowledgements and "Proceed"
- 2 Enter your Deposit Amount and enquiry details
  - Select "Proceed"
- Select an "Indicative Coupon (% p.a.)"
- Select "Proceed" to confirm your Risk
  Tolerance Level
- Select your "Cash Settlement Account" and "Proceed"
- Tick the declaration checkboxes and select "Proceed"
- Review the transaction details and select "Confirm"
- 8 Your transaction is submitte

- Log in BEA Online with i-Token
  - Go to "Investment" > "Linked Deposits" and then "Currency Linked Deposits"
  - Select "Yes" to the acknowledgements and "Proceed"
- 2 Enter your Deposit Amount and enquiry details
  - Select "Proceed"
- Select an "Indicative Coupon (% p.a.)"
- Select "Proceed" to confirm your Risk

  Tolerance Level
- Select your "Cash Settlement Account" and "Proceed"
- Tick the declaration checkboxes and select "Proceed"
- Review the transaction details and selec "Confirm"
- 8 Your transaction is submitted