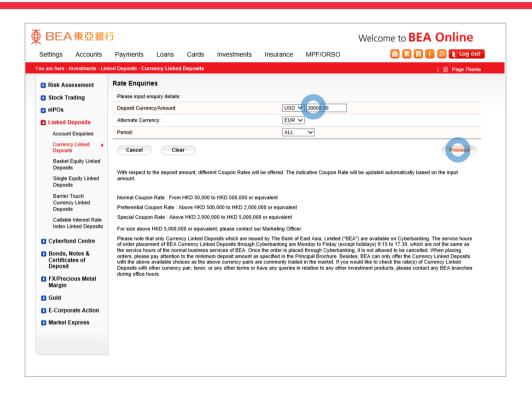

- Log in BEA Online with i-Toker
  - Go to "Investment" > "Linked Deposits" and then "Currency Linked Deposits"
  - Select "Yes" to the acknowledgements and "Proceed"
- 2 Enter your Deposit Amount and enquiry details
  - Select "Proceed"
- Select an "Indicative Coupon (% p.a.)"
- Select "Proceed" to confirm your Risk
  Tolerance Level
- Select your "Cash Settlement Account" and "Proceed"
- Tick the declaration checkboxes and select "Proceed"
- Review the transaction details and selec "Confirm"
- 8 Your transaction is submitte