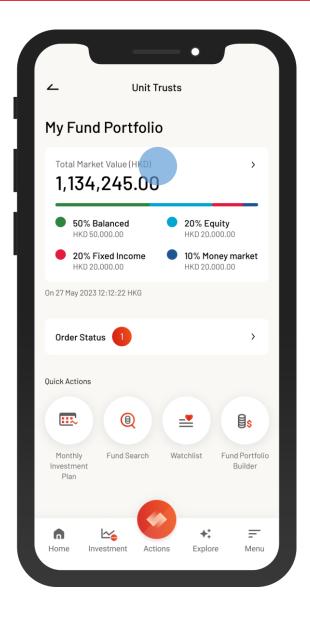

Log in BEA Mobile with i-Token

- Go to "Menu" > "Investment" > "Unit Trusts"
- Select "My Fund Portfolio

| ۷                                                        | My Fund                              | Portfolio              |                                                          |
|----------------------------------------------------------|--------------------------------------|------------------------|----------------------------------------------------------|
| Overvi                                                   | ew                                   |                        |                                                          |
|                                                          | rket Value (HKD)<br>4 <b>,245.00</b> | )                      |                                                          |
|                                                          | Balanced                             | <b>20% E</b><br>HKD 20 | <b>quity</b><br>,000.00                                  |
|                                                          | Fixed Income                         |                        | oney market<br>,000.00                                   |
| On 27 May 20                                             | 23 12:12:22 HKG                      |                        |                                                          |
| Holdin                                                   | gs                                   |                        |                                                          |
|                                                          | on Investment<br>ome Fund - A        |                        | fic →                                                    |
| Market Valu<br>Reference I<br>Holding Uni<br>Available U | Price (26 May 202)<br>It Balance     | 3)                     | HKD 87.8901<br>USD 11.2400<br>88,967.9715<br>85,967.9715 |
| Risk level 3                                             |                                      |                        |                                                          |
|                                                          | Switcl                               | n Fu <mark>nd</mark>   |                                                          |
|                                                          |                                      |                        |                                                          |