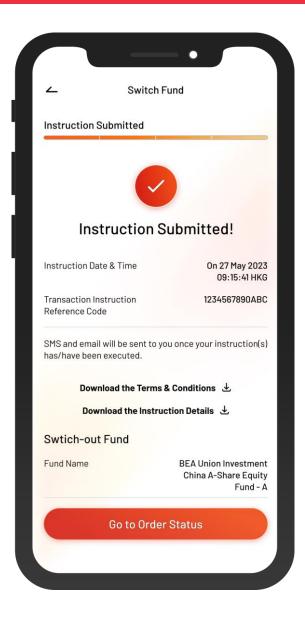

8 • Review the instruction details and tick the acknowledgement checkboxes (if any)

• Select "Confirm"

9 • Your instruction is submitted